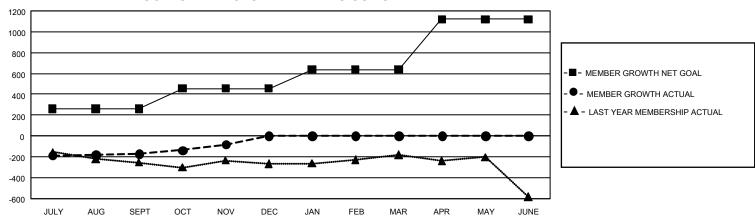

## GOALS AND ACTUAL MEMBERS CUMULATIVE

| DROPPED CLUBS: 2 |       | 716 CLUBS OF 2,111 ADDED 1<br>OR MORE NEW MEMBERS | GENDER DISTRIBUTION                 |                 |  |
|------------------|-------|---------------------------------------------------|-------------------------------------|-----------------|--|
|                  |       |                                                   | MALE                                | 58,328 (83.32%) |  |
|                  |       |                                                   | FEMALE                              | 11,660 (16.66%) |  |
| DROPPED MEMBERS  |       |                                                   | NON BINARY                          | 0 (0.00%)       |  |
| DECEASED         | 303   |                                                   | PREFER NOT TO ANSWER                | 13 (0.02%)      |  |
| CLUB CANCELLED   | 23    |                                                   | TOTAL FAMILY UNIT MEMBERS 784       |                 |  |
| OTHER            | 867   | CLICK HERE FOR                                    |                                     |                 |  |
| TOTAL            | 1,193 | CUMULATIVE MEMBERSHIP DATA                        | FAMILY MEMBERS PAYING HALF DUES 355 |                 |  |

## GMT Constitutional Area 4, Group C

REPORT DOES NOT INCLUDE CLUBS IN UNDISTRICTED AREAS.

| Clubs                 |               |           |               | Members               |                           |                         |                                                    |
|-----------------------|---------------|-----------|---------------|-----------------------|---------------------------|-------------------------|----------------------------------------------------|
| RESULTS FOR 2023-2024 |               |           |               | RESULTS FOR 2023-2024 |                           |                         |                                                    |
| QUARTER               | NEW CLUB GOAL | NEW CLUBS | DROPPED CLUBS | QUARTER N             | MEMBER GROWTH NET<br>GOAL | MEMBER GROWTH<br>ACTUAL | DROPPED MEMBERS<br>ACTUAL (including<br>transfers) |
| JULY/AUG/SEPT         | -3            | 1         | 2             | JULY/AUG/SEP          | oT 260                    | 666                     | 761                                                |
| OCT/NOV/DEC           | 48            | 1         | 0             | OCT/NOV/DEC           | 197                       | 559                     | 435                                                |
| JAN/FEB/MAR           | 3             | 0         | 0             | JAN/FEB/MAR           | 182                       | 0                       | 0                                                  |
| APR/MAY/JUNE          | 15            | 0         | 0             | APR/MAY/JUNE          | <u>=</u> 480              | 0                       | 0                                                  |