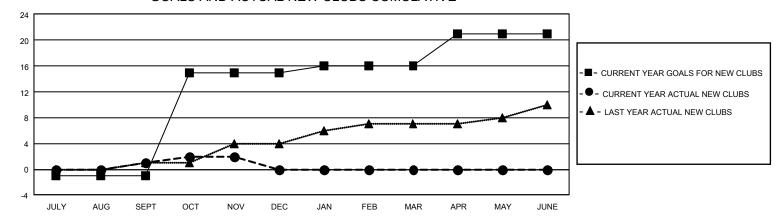

## GOALS AND ACTUAL NEW CLUBS CUMULATIVE

## GMT Constitutional Area 4, Group C

REPORT DOES NOT INCLUDE CLUBS IN UNDISTRICTED AREAS.

| Clubs                 |               |           |               | Members               |                           |                         |                                                    |
|-----------------------|---------------|-----------|---------------|-----------------------|---------------------------|-------------------------|----------------------------------------------------|
| RESULTS FOR 2023-2024 |               |           |               | RESULTS FOR 2023-2024 |                           |                         |                                                    |
| QUARTER               | NEW CLUB GOAL | NEW CLUBS | DROPPED CLUBS | QUARTER N             | MEMBER GROWTH NET<br>GOAL | MEMBER GROWTH<br>ACTUAL | DROPPED MEMBERS<br>ACTUAL (including<br>transfers) |
| JULY/AUG/SEPT         | -3            | 1         | 2             | JULY/AUG/SEP          | oT 260                    | 666                     | 761                                                |
| OCT/NOV/DEC           | 48            | 1         | 0             | OCT/NOV/DEC           | 197                       | 559                     | 435                                                |
| JAN/FEB/MAR           | 3             | 0         | 0             | JAN/FEB/MAR           | 182                       | 0                       | 0                                                  |
| APR/MAY/JUNE          | 15            | 0         | 0             | APR/MAY/JUNE          | <u>=</u> 480              | 0                       | 0                                                  |